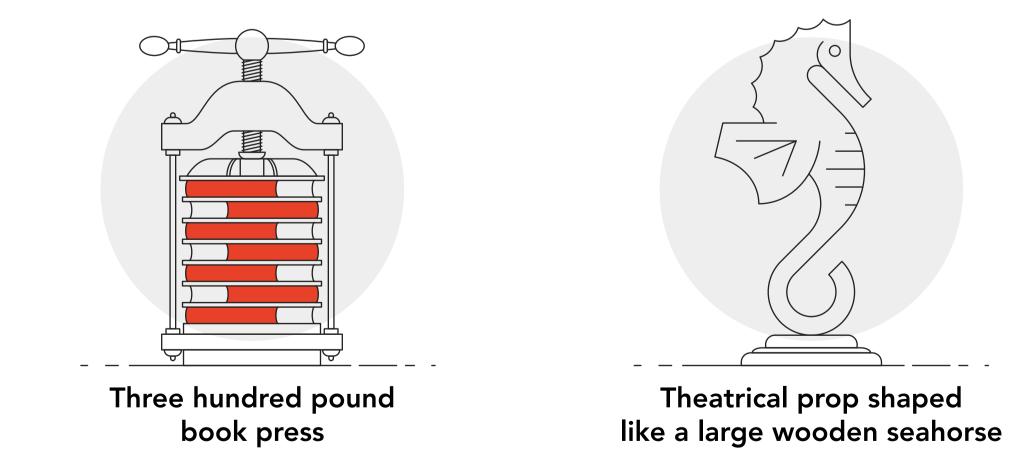

Farm plow and hand scythe

Phone booth

**Bouldering board** 

Dolly is a national "Move & Muscle" service that will load, haul and deliver just about anything. The company has completed over 100,000 "Dollys" since 2014 and moved over 250,000 items in 2017 alone. Dolly currently operates in seven major markets: Chicago, Seattle, Denver, San Diego, Boston, Philadelphia and Portland, with more coming soon. Its major retail partners include Crate & Barrel, Lowe's, Costco and Goodwill. The below report is based on Dolly customer transactions from January thru December 2017. More information at www.dolly.com.