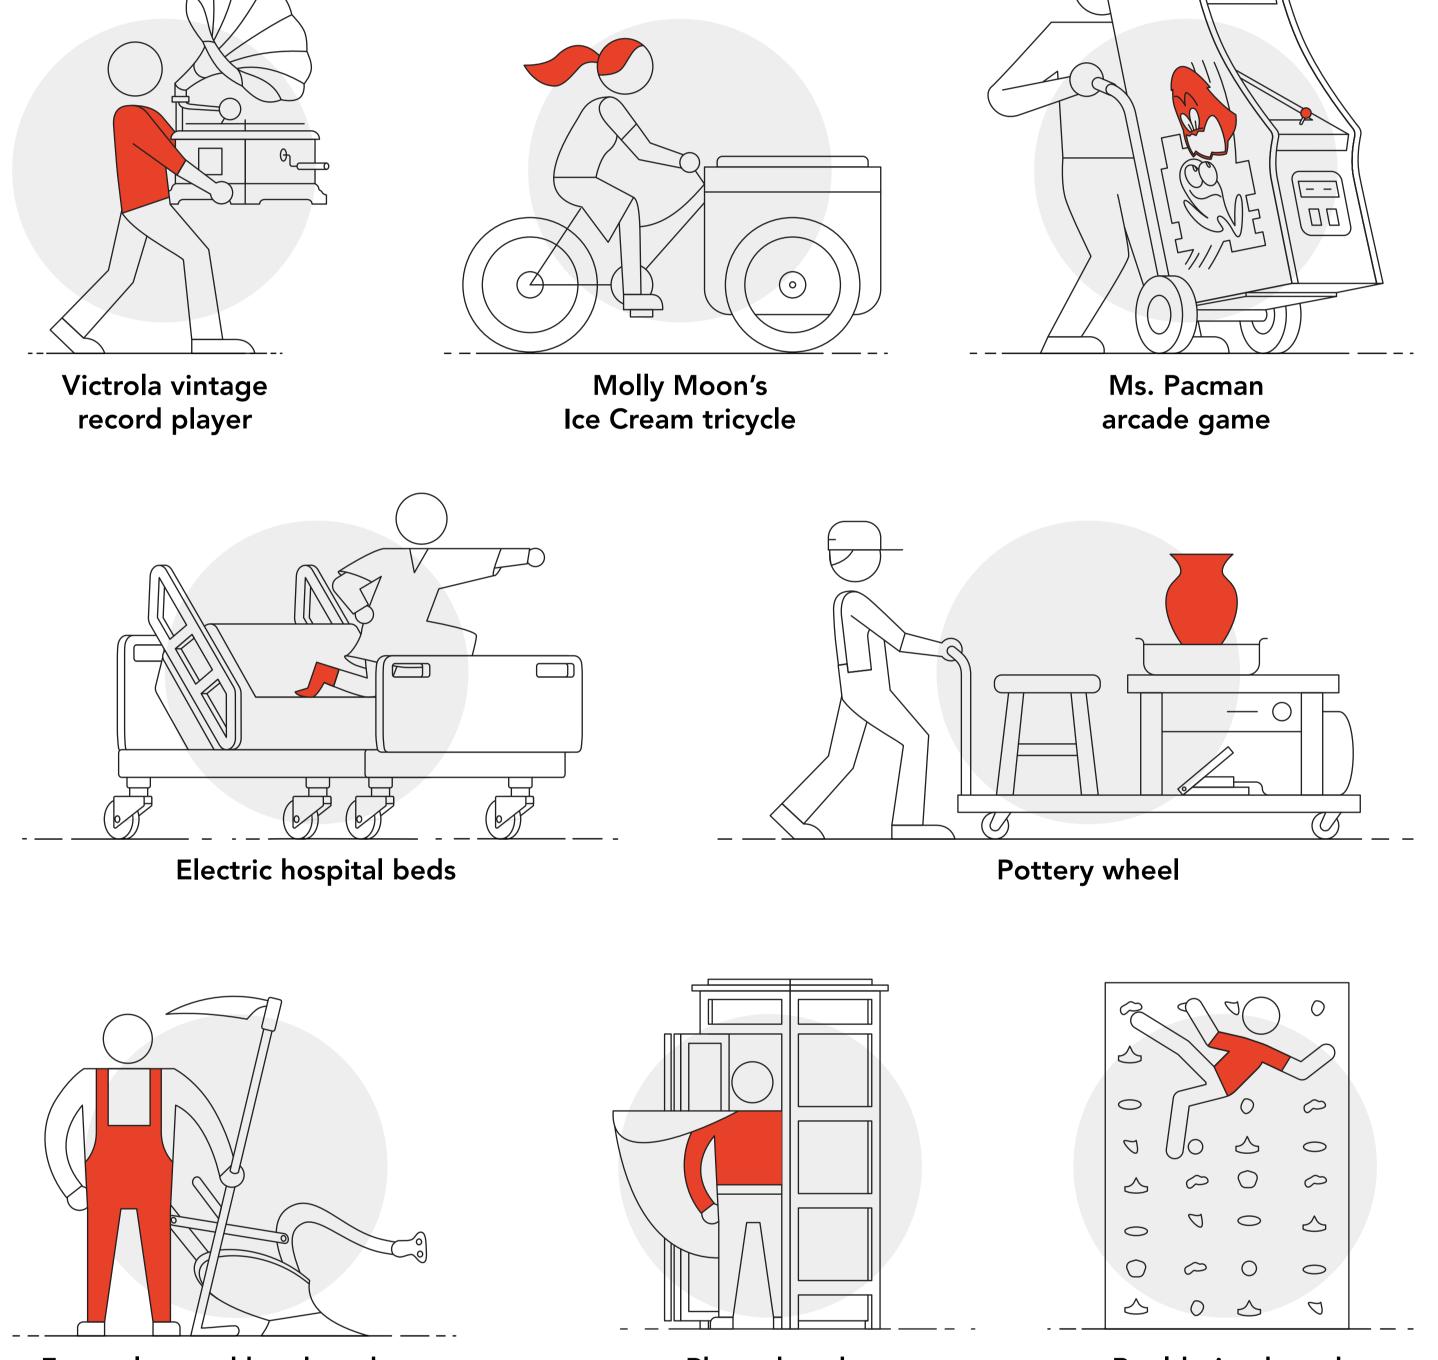

Farm plow and hand scythe

Phone booth

**Bouldering board** 

Dolly is a national "Move & Muscle" service that will load, haul and deliver just about anything. The company has completed over 100,000 "Dollys" since 2014 and moved over 250,000 items in 2017 alone. Dolly currently operates in seven major markets: Chicago, Seattle, Denver, San Diego, Boston, Philadelphia and Portland, with more coming soon. Its major retail partners include Crate & Barrel, Lowe's, Costco and Goodwill. The below report is based on Dolly customer transactions from January thru December 2017. More information at www.dolly.com.