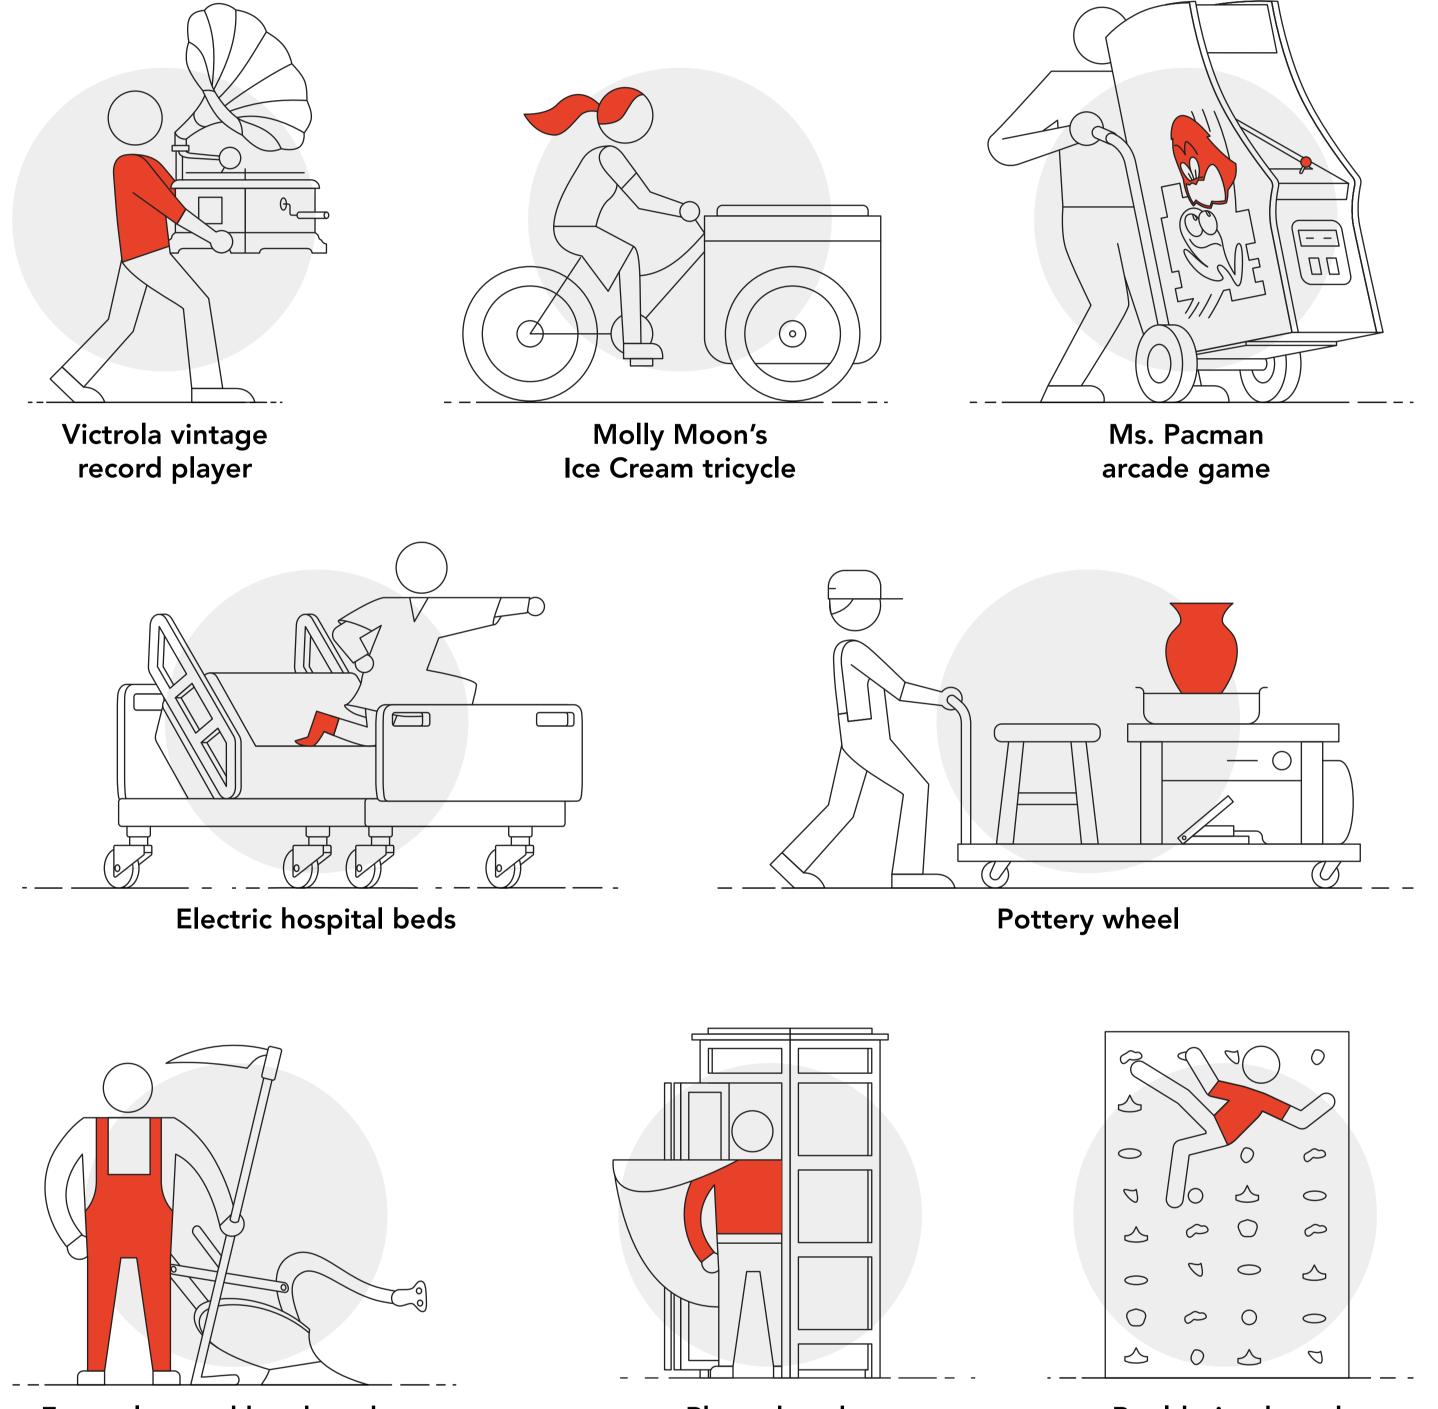

Farm plow and hand scythe

Phone booth

**Bouldering board** 

Dolly is a national "Move & Muscle" service that will load, haul and deliver just about anything. The company has completed over 100,000 "Dollys" since 2014 and moved over 250,000 items in 2017 alone. Dolly currently operates in seven major markets: Chicago, Seattle, Denver, San Diego, Boston, Philadelphia and Portland, with more coming soon. Its major retail partners include Crate & Barrel, Lowe's, Costco and Goodwill. The below report is based on Dolly customer transactions from January thru December 2017. More information at www.dolly.com.